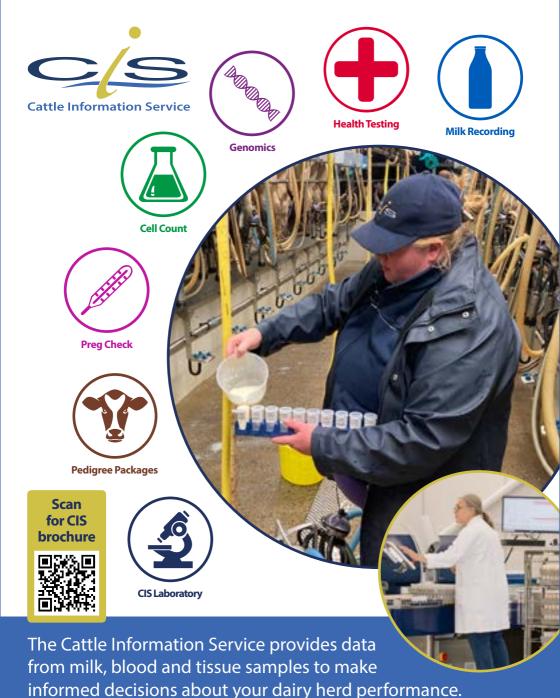

### CIS

### (CATTLE INFORMATION SERVICES)

Milk Recording & Health Testing

Tel: 01923 695319

www.thecis.co.uk

### (CATTLE INFORMATION SERVICES)

Milk Recording & Health Testing

Tel: 01923 695319

www.thecis.co.uk

CK FNFRGY

### **CLANEL WEBCAM DAISYBELLE**

Born 11/09/2022

Sire UNIQUE WEBCAM

**Dam CLANEL VIDEO DAISYBELLE** 

UK101429 307372

Bred by EXHIBITOR

HEUCHAN FAMILY

For further information contact us: 01923 695319 or info@thecis.co.uk