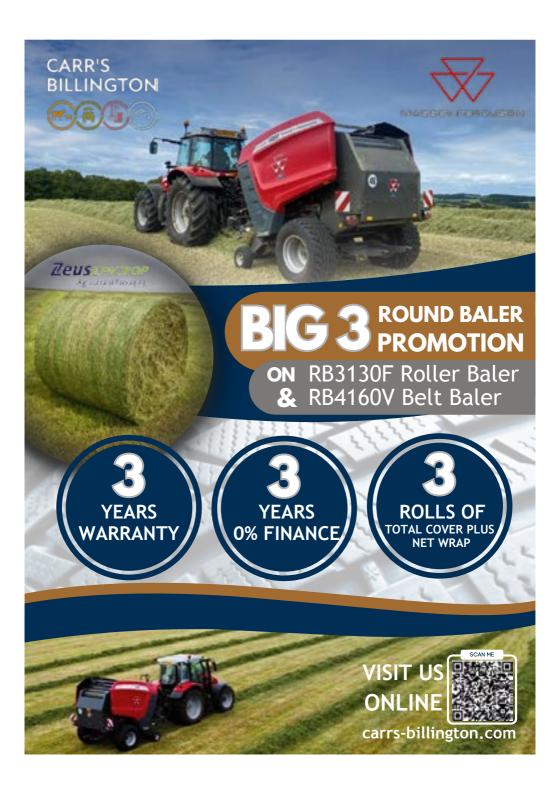

475 CARLDANTON CHIEF SPRINGSTEEN

Born 09/03/2018

Sire STANTONS CHIEF

**Dam CARLDANTON CHIEF SPRINGSTEEN** 

UK185695 700739

Bred by EXHIBITOR

ANTHONY GRIMSHAW

#### 476 DROINTON FLASHY G BABYDOLL

Born 02/11/2017

Sire SYKE JUMPING JACK FLASH RED

Dam HEAVENLY GOLD BABYDOLL

UK167064 501072

Bred by EXHIBITOR

A & D MACKELLAR

#### 477 WORMANBY CAPITAL CAPRICIOUS

Born 28/08/2016

Sire STANTONS CAPITAL GAIN

Dam WORMANBY MINCIO CAPRICIOUS

UK101210 401964

**Bred by EXHIBITOR** 

WORMANBY FARMS LYD

#### 478 ALIANN MINCIO KITTY

Born 29/08/2013

Sire BERTAIOLA MINCIO

Dam ALIANN MINISTER KITTY

UK125219 301408

Bred by MESSRS HOLGATE

**JONES & SERCOMBE** 

#### **CLASS SEVENTY THREE - BEST UDDER OF THE SHOW**

#### **CLASS SEVENTY FOUR – GRAND CHAMPION**

Sponsored by Holstein UK





# CHAMPIONSHIP & SPECIAL AWARDS

#### BORDERWAY UK DAIRY EXPO CHAMPION OF CHAMPIONS

£500 and Championship Rug

#### **GENUS SUPREME HEIFER CHAMPIONSHIP**

£500 and Championship Trophy

# JUNIOR, INTERMEDIATE & BREED CHAMPIONS

£100 and Sash

#### RESERVE BREED CHAMPIONS

£50 and Sash

#### **CLASS WINNERS**

1st £150, 2nd £80, 3rd £50, 4th £30, 5th £20, 6th £10

#### SHOWMANSHIP CLASS WINNERS

1st £50, 2nd £40, 3rd £30, 4th £20, 5th £10, 6th £5

#### XL VETS SHOWMANSHIP CHAMPIONSHIP

Champion £100, Reserve £50

#### **TOI TOI GENETICS RISING STAR AWARD**

#### MATHERS DAIRY TIDY LINES AWARD

#### ADDITIONAL AWARDS FOR

Premier Breeder Premier Exhibitior Premier Sire of the Show

# JOHN DENNISON ACHIEVEMENT AWARD

#### Presented annually at the Borderway UK Dairy Expo

The trophy that th